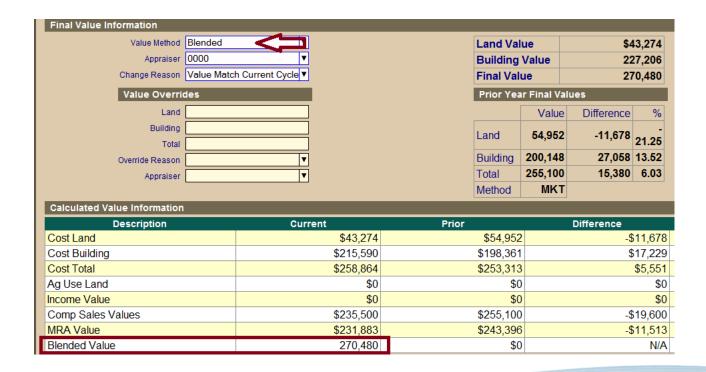

## **Blended Value Case Study Comp Sales/MH**

 A section has been added to the property page to show the blended value.

| Total Cost Values                  |           |                    |           |  |
|------------------------------------|-----------|--------------------|-----------|--|
| Total Land                         | \$43,274  | Total Impt         | \$215,590 |  |
| Market Land                        |           |                    |           |  |
| Market Acres                       | 0.184     | Market Land        | \$43,274  |  |
| Blended Value - Comp Sales and MOB |           |                    |           |  |
| Comp Sales                         | \$235,500 | Blended Total      | 270,480   |  |
| MOB/MH                             | \$34,980  |                    |           |  |
| Improvement Cos                    | t Values  | OBY and Flat Value | es        |  |
| Dwellings                          | \$178,900 | Agricultural       | \$0       |  |
| MOB/MH                             | \$34,980  | Residential        | \$1,710   |  |
| Commercial                         | \$0       |                    |           |  |
| GFME                               | \$0       | Commercial         | \$0       |  |
| Total Impt                         | \$215,590 | Total              | \$1,710   |  |