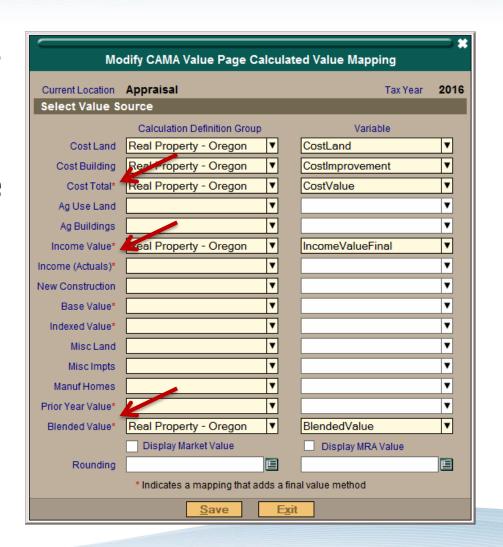

- Orion Changes –
   Allow mapping for
   a blended value
- Note that value mappings that are tied to a final value method are noted with asterisks

 If a blended value is mapped, Blended will be added to the available Final Value Methods and a row for Blend Value will be added to the value grid.