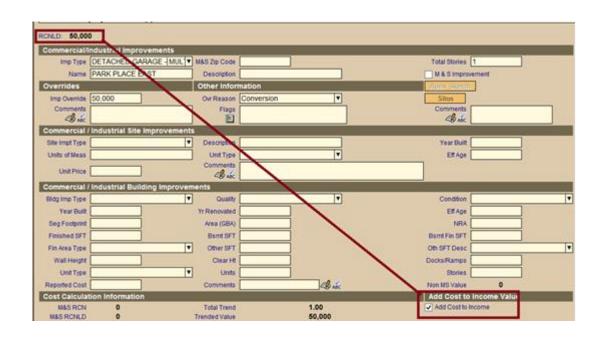

- Case Study Cost and Income
  - A checkbox "Add Cost to Income" was added to the commercial improvement page.