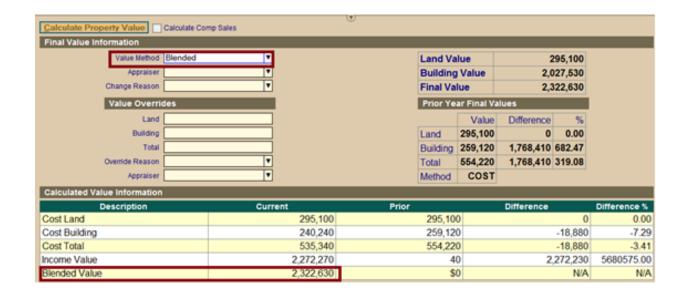

## **Blended Value Case Study – Cost and Income**

 A section has been added to the property page for the blended cost and income value.

| Appraiser  Message  Topography  Final Residential/Misc Cost Value  Residential  O  C/I Imp Val MS  240,240  Adj C/I Impt Value  240,240  RP MH Impt  O  C/I Imp Val Non MS  O  Land Value  Final Cost  C/I Imp Val Total  240,240  FINAL COST  O  Final % Adj  Exempt Value  O  Adj Reason  Final % Adj  Exempt Value  O  Adj Reason  Final % Adj  Exempt Value  O  Adjustments to Income                                                                                                                                                                                                                                 |
|---------------------------------------------------------------------------------------------------------------------------------------------------------------------------------------------------------------------------------------------------------------------------------------------------------------------------------------------------------------------------------------------------------------------------------------------------------------------------------------------------------------------------------------------------------------------------------------------------------------------------|
| Final Residential/Misc Cost Value         Final Commercial / Industrial Cost Value           Residential         0         C/I Imp Val MS         240,240         Adj C/I Impt Value         240,240           RP MH Impt         0         C/I Impt Val Non MS         0         Land Value         295,100           Land Value         0         C/I Impt Val Total         240,240         FINAL COST         535,340           FINAL COST         0         Final % Adj         Adj Reason         ▼           Exempt Value         0         Expiration Yr         Land Area in Acres         Adjustments to Income |
| Residential         0         C/I Imp Val MS         240,240         Adj C/I Impt Value         240,240           RP MH Impt         0         C/I Imp Val Non MS         0         Land Value         295,100           Land Value         0         C/I Impt Val Total         240,240         FINAL COST         535,340           FINAL COST         0         Final % Adj         Adj Reason         ▼           Exempt Value         0         Expiration Yr         Expiration Yr                                                                                                                                  |
| RP MH Impt         0         C/I Imp Val Non MS         0         Land Value         295,100           Land Value         0         C/I Impt Val Total         240,240         FINAL COST         535,340           FINAL COST         0         Final % Adj         Adj Reason         ▼           Exempt Value         0         Expiration Yr                                                                                                                                                                                                                                                                          |
| Land Value         0         C// Impt Val Total         240,240         FINAL COST         535,340           FINAL COST         0         Final % Adj         Adj Reason         ▼           Exempt Value         0         Expiration Yr         Expiration Yr           Land Area in Acres         Adjustments to Income                                                                                                                                                                                                                                                                                                |
| FINAL COST 0 Final % Adj Adj Adj Reason ▼  Exempt Value 0 Expiration Yr  Land Area in Acres Adjustments to Income                                                                                                                                                                                                                                                                                                                                                                                                                                                                                                         |
| Exempt Value 0 Expiration Yr Land Area in Acres Adjustments to Income                                                                                                                                                                                                                                                                                                                                                                                                                                                                                                                                                     |
| Land Area in Acres Adjustments to Income                                                                                                                                                                                                                                                                                                                                                                                                                                                                                                                                                                                  |
|                                                                                                                                                                                                                                                                                                                                                                                                                                                                                                                                                                                                                           |
| Coloridate discussion 0.070.070                                                                                                                                                                                                                                                                                                                                                                                                                                                                                                                                                                                           |
| Eff. Acres None Calculated Income 2,272,270 PP Deduction                                                                                                                                                                                                                                                                                                                                                                                                                                                                                                                                                                  |
| Legal Acres 0.7490 Tenant Improvements to be subtracted Tenant Improvements to be subtracted                                                                                                                                                                                                                                                                                                                                                                                                                                                                                                                              |
| CAMA Acres 0.7490 Area Tenant Impt 0                                                                                                                                                                                                                                                                                                                                                                                                                                                                                                                                                                                      |
| Land Special Use Values Cost/SF Total Income 2,272,270                                                                                                                                                                                                                                                                                                                                                                                                                                                                                                                                                                    |
| SAV 0 Final Income Value                                                                                                                                                                                                                                                                                                                                                                                                                                                                                                                                                                                                  |
| MSAV 0 Total Income 2,272,270 Allocated Value N                                                                                                                                                                                                                                                                                                                                                                                                                                                                                                                                                                           |
| LSU <b>0</b> Land Value <b>295,100</b> Adj Impt Resid <b>1,977,170</b>                                                                                                                                                                                                                                                                                                                                                                                                                                                                                                                                                    |
| Appraiser Reassignment Impt Residual 1,977,170 Land Value 295,100                                                                                                                                                                                                                                                                                                                                                                                                                                                                                                                                                         |
| Appraiser ▼ Final % Adj Excess Land (+) 0                                                                                                                                                                                                                                                                                                                                                                                                                                                                                                                                                                                 |
| Blended Value (Income+Specified Cost)  Adj Reason  ▼ FINAL INCOME 2,272,270                                                                                                                                                                                                                                                                                                                                                                                                                                                                                                                                               |
| Addl Cost (+) 50,360 Expiration Yr                                                                                                                                                                                                                                                                                                                                                                                                                                                                                                                                                                                        |
| Blended Total 2,322,630                                                                                                                                                                                                                                                                                                                                                                                                                                                                                                                                                                                                   |

### **Blended Value Case Study – Cost and Income**

 The variable that has the "Blended Total" is mapped as the Blended Value for the final value page.