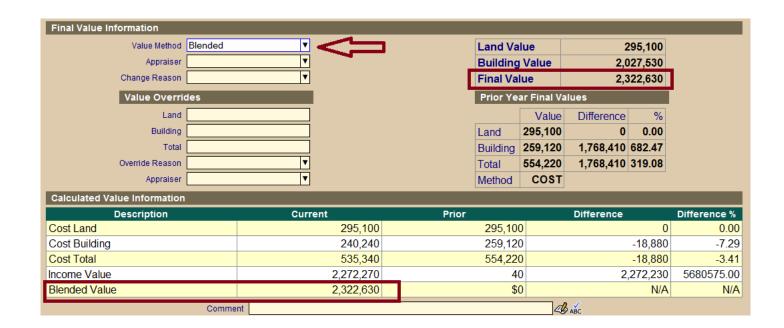

### **Blended Value Case Study – Cost and Income**

 The variable that has the "Blended Total" is mapped as the Blended Value for the final value page.